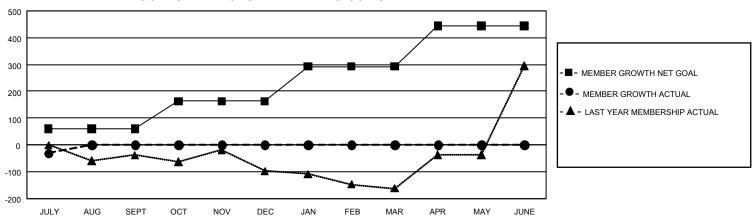

## GMT Constitutional Area 3, Group J

REPORT DOES NOT INCLUDE CLUBS IN UNDISTRICTED AREAS.

| Clubs                 |               |           |               | Members               |                         |                         |                                                    |
|-----------------------|---------------|-----------|---------------|-----------------------|-------------------------|-------------------------|----------------------------------------------------|
| RESULTS FOR 2022-2023 |               |           |               | RESULTS FOR 2022-2023 |                         |                         |                                                    |
| QUARTER               | NEW CLUB GOAL | NEW CLUBS | DROPPED CLUBS | QUARTER MEN           | MBER GROWTH NET<br>GOAL | MEMBER GROWTH<br>ACTUAL | DROPPED MEMBERS<br>ACTUAL (including<br>transfers) |
| JULY/AUG/SEPT         | 9             | 0         | 0             | JULY/AUG/SEPT         | 60                      | 53                      | 78                                                 |
| OCT/NOV/DEC           | 3             | 0         | 0             | OCT/NOV/DEC           | 103                     | 0                       | 0                                                  |
| JAN/FEB/MAR           | 12            | 0         | 0             | JAN/FEB/MAR           | 130                     | 0                       | 0                                                  |
| APR/MAY/JUNE          | 6             | 0         | 0             | APR/MAY/JUNE          | 151                     | 0                       | 0                                                  |

## GOALS AND ACTUAL MEMBERS CUMULATIVE

| DROPPED CLUBS: 0 |    | 16 CLUBS OF 206 ADDED 1 OR  | GENDER DISTRIBUTION                  |                |  |
|------------------|----|-----------------------------|--------------------------------------|----------------|--|
|                  |    | MORE NEW MEMBERS            | MALE                                 | 3,012 (54.55%) |  |
|                  |    |                             | FEMALE                               | 2,508 (45.42%) |  |
| DROPPED MEMBERS  |    |                             | NON BINARY                           | 1 (0.02%)      |  |
| DECEASED         | 3  |                             | PREFER NOT TO ANSWER                 | 1 (0.02%)      |  |
| CLUB CANCELLED   | 0  |                             | TOTAL FAMILY UNIT MEMBERS 2,30       |                |  |
| OTHER            | 75 | CLICK HERE FOR              | -,                                   |                |  |
| TOTAL            | 78 | CUMULATIVE MEMBERSHIP  DATA | FAMILY MEMBERS PAYING HALF DUES 1,2° |                |  |