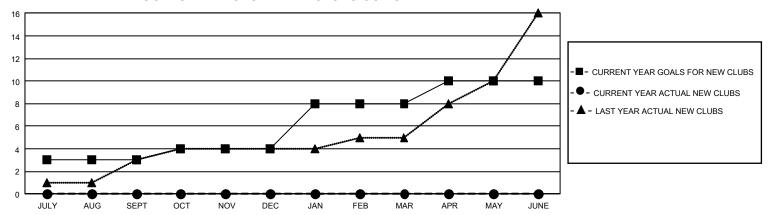

## GMT Constitutional Area 3, Group J

REPORT DOES NOT INCLUDE CLUBS IN UNDISTRICTED AREAS.

| Clubs                 |               |           |               | Members               |                         |                         |                                                    |
|-----------------------|---------------|-----------|---------------|-----------------------|-------------------------|-------------------------|----------------------------------------------------|
| RESULTS FOR 2022-2023 |               |           |               | RESULTS FOR 2022-2023 |                         |                         |                                                    |
| QUARTER               | NEW CLUB GOAL | NEW CLUBS | DROPPED CLUBS | QUARTER MEN           | MBER GROWTH NET<br>GOAL | MEMBER GROWTH<br>ACTUAL | DROPPED MEMBERS<br>ACTUAL (including<br>transfers) |
| JULY/AUG/SEPT         | 9             | 0         | 0             | JULY/AUG/SEPT         | 60                      | 53                      | 78                                                 |
| OCT/NOV/DEC           | 3             | 0         | 0             | OCT/NOV/DEC           | 103                     | 0                       | 0                                                  |
| JAN/FEB/MAR           | 12            | 0         | 0             | JAN/FEB/MAR           | 130                     | 0                       | 0                                                  |
| APR/MAY/JUNE          | 6             | 0         | 0             | APR/MAY/JUNE          | 151                     | 0                       | 0                                                  |

## GOALS AND ACTUAL NEW CLUBS CUMULATIVE